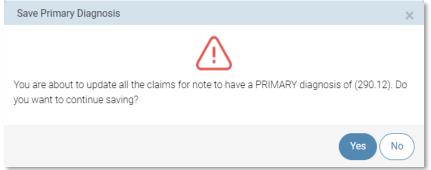

#### Assessment Note:

A warning message will pop up asking if you would like to continue saving. Select yes if the appropriate selections have been made.

- Only the primary diagnosis will be highlighted in green.
- Requires profile rule Invoice List Modify
- Changes made to the service diagnosis will impact the claim for this note.
  - Please note: While users will require the ability to modify an invoice, they will not be able to view the invoice unless the "Financial Menu View" rule is given.