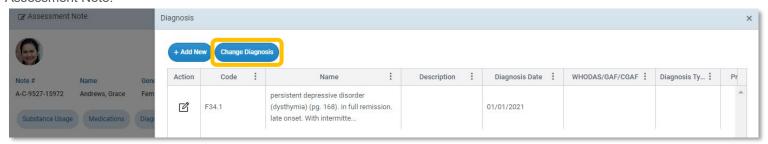

#### Assessment Note:

A warning message will pop up asking if you would like to continue saving. Select yes if the appropriate selections have been made.

- Only the primary diagnosis will be highlighted in green.
- Requires profile rule Invoice List Modify
- Changes made to the service diagnosis will impact the claim for this note.
  - Please note: While users will require the ability to modify an invoice, they will not be able to view the invoice unless the "Financial Menu View" rule is given.