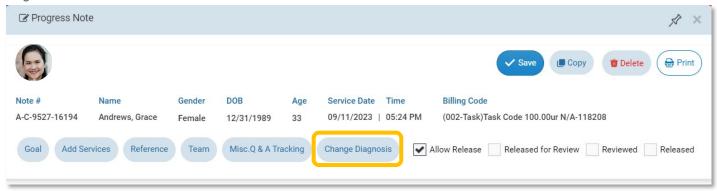

# Change diagnosis button on Progress/Assessment Notes

- We have added a Change Diagnosis button to Progress and Assessment notes.

This button will bring up the screen where users have the option to select a primary or an additional supporting diagnosis for this note.

## Progress Note: