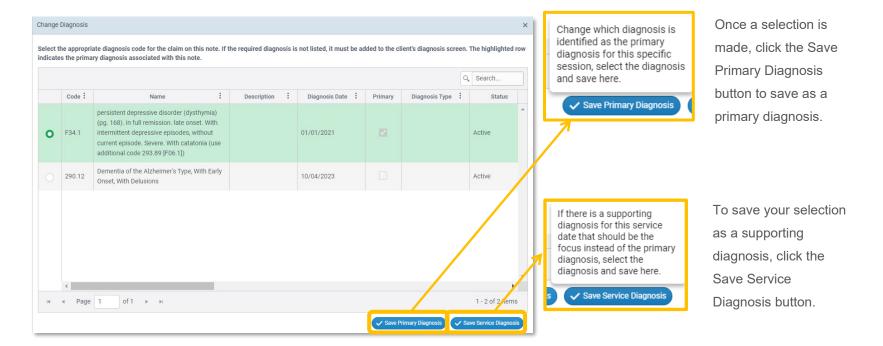

# Change diagnosis button on Progress/Assessment Notes

- We have added a Change Diagnosis button to Progress and Assessment notes.

This button will bring up the screen where users have the option to select a primary or an additional supporting diagnosis for this note.

#### Assessment Note:

A warning message will pop up asking if you would like to continue saving. Select yes if the appropriate selections have been made.

- Only the primary diagnosis will be highlighted in green.
- Requires profile rule Invoice List Modify
- Changes made to the service diagnosis will impact the claim for this note.
  - Please note: While users will require the ability to modify an invoice, they will not be able to view the invoice unless the "Financial Menu View" rule is given.